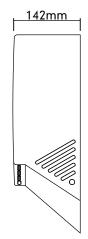

## ABS **Body Material** 220-240V Voltage Frequency 50/60Hz **Total Power** 1300W Motor Power 900W RPM 30000 **Electrical Lsolation** Class II Current 6.0A Air Speed 150m/s Dimensions (mm) W x H x D 234x384x142 **Cover thickness** 3mm Air Temperature (10 cm distance/21°C) 50°C Net Weight 3.7kgs Noise Level In Db(at 2m) 72 IPX1 Water Splash Proof Auto Cutoff 60s