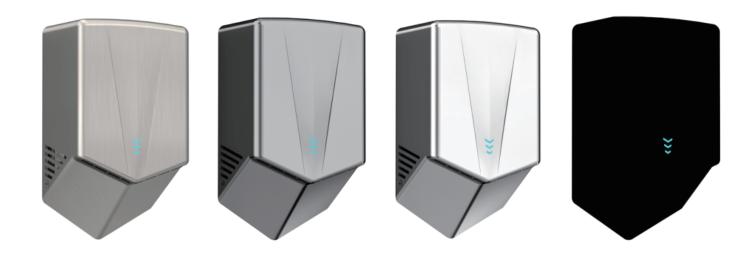

Stardard Color:Brushed,Sliver,Polish,Black

## **Product Features**

- Manufactured from robust grade 304 stainless steel with a one piece outer and vandal proof lock screws for easy installation and strong anti vandal properties.
- Equipped with advanced water-blasting technology, the upgraded motor delivers extremely impressive world-calss airflow speeds of up to 150 m/s.
- Fitted with an anti bacterial HEPA filter to ensure the air used to dry users hands is as clean and hygienic as possible.
- All operating systems are integrated within the panel for easy maintenance.

- Super smart, its ECO Air Sensor will detect the ambient temperature of your washroom, then automatically adjust the airflow temperature to keep running costs right down.
- Equipped wth a green/blue front indicator light which consequently provides a visible indication of operation.
- An intelligent heating system will detect the ambient temperature of your washroom, automatically adjust the airflow temperature to keep running costs right down. Automatically adds heat to the airflow if it senses a room temperature drop below 25°C.