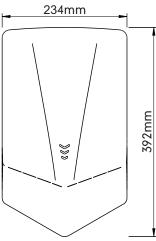

| Body Material                         | S.S 304     |
|---------------------------------------|-------------|
| Voltage                               | 220-240V    |
| Frequency                             | 50/60Hz     |
| Total Power                           | 1300W       |
| Motor Power                           | 900W        |
| RPM                                   | 30000       |
| Electrical Lsolation                  | Class I     |
| Current                               | 8.0A        |
| Air Speed                             | 150m/s      |
| Dimensions (mm) $W \times H \times D$ | 234x392x144 |
| Cover thickness                       | 1.2mm       |
| Air Temperature (10 cm distance/21°C) | 50°C        |
| Net Weight                            | 4.7kgs      |
| Noise Level In Db(at 2m)              | 72          |
| Water Splash Proof                    | IPX1        |
| Auto Cutoff                           | 60s         |
|                                       |             |