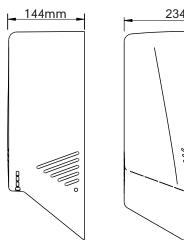

| Body Material                         | S.S 304     |
|---------------------------------------|-------------|
| Voltage                               | 220-240V    |
| Frequency                             | 50/60Hz     |
| Total Power                           | 1300W       |
| Motor Power                           | 900W        |
| RPM                                   | 30000       |
| Electrical Lsolation                  | Class I     |
| Current                               | 8.0A        |
| Air Speed                             | 150m/s      |
| Dimensions (mm) $W \times H \times D$ | 234x392x144 |
| Cover thickness                       | 1.2mm       |
| Air Temperature (10 cm distance/21°C) | 50°C        |
| Net Weight                            | 4.7kgs      |
| Noise Level In Db(at 2m)              | 72          |
| Water Splash Proof                    | IPX1        |
| Auto Cutoff                           | 60s         |
|                                       |             |