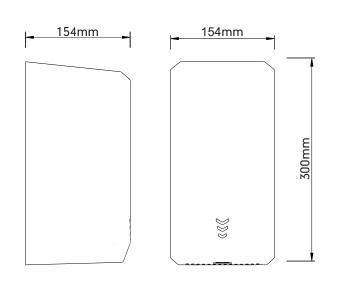

## **Technical Specification**

| Body Material                         | ABS         |
|---------------------------------------|-------------|
| Voltage                               | 220-240V    |
| Frequency                             | 50/60Hz     |
| Total Power                           | 1100W       |
| Motor Power                           | 700W        |
| RPM                                   | 30000       |
| Electrical Lsolation                  | Class II    |
| Hot & Cold Switch                     | Auto        |
| Current                               | 5.4A        |
| Air Speed                             | 90m/s       |
| Dimensions (mm) $W \times H \times D$ | 154x300x154 |
| Cover thickness                       | 3mm         |
| Air Temperature (10 cm distance/21°C) | 40°C        |
| Net Weight                            | 2.7kgs      |
| Noise Level In Db(at 2m)              | 72          |
| Water Splash Proof                    | IPX1        |
| Auto Cutoff                           | 60s         |