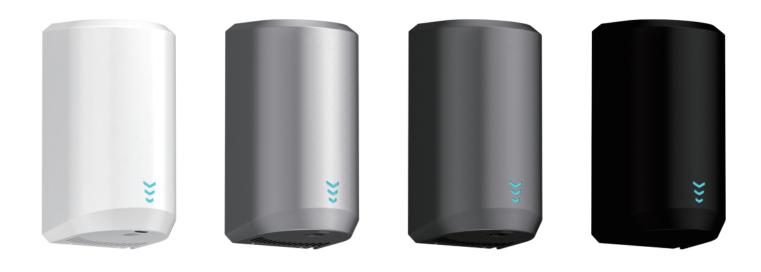

## **KUAIERTE**



Stardard Color:White,Sliver,Dark Sliver,Black

## **Product Features**

- Slim, compact, modern look ideal for professional washroom.
- Fitted with an anti bacterial HEPA filter to ensure the air used to dry users hands is as clean and hygienic as possible.
- Despite its compact size, it features a high airspeed of 95m/s, reducing drying time to just 10-15 seconds.
- All operating systems are integrated within the panel for easy maintenance.

- Super smart, its ECO Air Sensor will detect the ambient temperature of your washroom, then automatically adjust the airflow temperature to keep running costs right down.
- Equipped wth a green/blue front indicator light which consequently provides a visible indication of operation.
- Made from durable ABS for easy installation and superior vandal