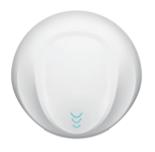

Stardard Color:White,Silver,Dark Silver,Black

## **Product Features**

- Slim, compact, modern look ideal for professional washroom.
- Fitted with an anti bacterial HEPA filter to ensure the air used to dry users hands is as clean and hygienic as possible.
- Despite its compact size, it features a high airspeed of 95m/s, reducing drying time to just 10-15 seconds.
- Super smart, its ECO Air Sensor will detect the ambient temperature of your washroom, then automatically adjust the airflow temperature to keep running costs right down.
- Equipped wth a green/blue front indicator light which consequently provides a visible indication of operation.
- Made from durable ABS for easy installation and superior vandal resistance. Features excellent build quality and robust protection against damage.