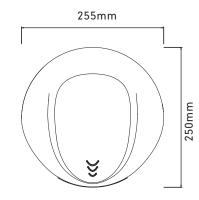

## **Technical Specification**

| Body Material                         | ABS         |
|---------------------------------------|-------------|
| Voltage                               | 220-240V    |
| Frequency                             | 50/60Hz     |
| Total Power                           | 950W        |
| Motor Power                           | 400W        |
| RPM                                   | 30000       |
| Electrical Lsolation                  | Class II    |
| Current                               | 6.0A        |
| Air Speed                             | 95m/s       |
| Dimensions (mm) WxHxD                 | 255x250x100 |
| Cover thickness                       | 3mm         |
| Air Temperature (10 cm distance/21°C) | 0-40°C      |
| Net Weight                            | 3. 5kgs     |
| Noise Level In Db(at 2m)              | 72          |
| Water Splash Proof                    | IPX3        |
| Auto Cutoff                           | 60s         |