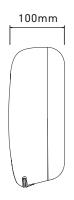

## **Technical Specification**

| Body Material                         | ABS         |
|---------------------------------------|-------------|
| Voltage                               | 220-240V    |
| Frequency                             | 50/60Hz     |
| Total Power                           | 950W        |
| Motor Power                           | 400W        |
| RPM                                   | 30000       |
| Electrical Lsolation                  | Class II    |
| Current                               | 6.0A        |
| Air Speed                             | 95m/s       |
| Dimensions (mm) WxHxD                 | 255x250x100 |
| Cover thickness                       | 3mm         |
| Air Temperature (10 cm distance/21°C) | 0-40°C      |
| Net Weight                            | 3. 5kgs     |
| Noise Level In Db(at 2m)              | 72          |
| Water Splash Proof                    | IPX3        |
| Auto Cutoff                           | 60s         |