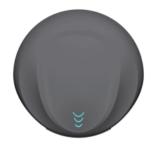

Stardard Color:White,Silver,Dark Silver,Black

## **Product Features**

- Slim, compact, modern look ideal for professional washroom.
- Fitted with an anti bacterial HEPA filter to ensure the air used to dry users hands is as clean and hygienic as possible.
- Despite its compact size, it features a high airspeed of 95m/s, reducing drying time to just 10-15 seconds.
- Super smart, its ECO Air Sensor will detect the ambient temperature of your washroom, then automatically adjust the airflow temperature to keep running costs right down.
- Equipped wth a green/blue front indicator light which consequently provides a visible indication of operation.
- Made from durable ABS for easy installation and superior vandal resistance. Features excellent build quality and robust protection against damage.