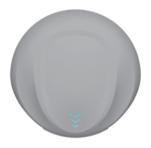

Stardard Color:White,Silver,Dark Silver,Black

## **Product Features**

- Slim, compact, modern look ideal for professional washroom.
- Fitted with an anti bacterial HEPA filter to ensure the air used to dry users hands is as clean and hygienic as possible.
- Despite its compact size, it features a high airspeed of 95m/s, reducing drying time to just 10-15 seconds.
- Super smart, its ECO Air Sensor will detect the ambient temperature of your washroom, then automatically adjust the airflow temperature to keep running costs right down.
- Equipped wth a green/blue front indicator light which consequently provides a visible indication of operation.
- Made from durable ABS for easy installation and superior vandal resistance. Features excellent build quality and robust protection against damage.