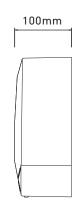

## **Technical Specification**

| Body Material                         | ABS         |
|---------------------------------------|-------------|
| Voltage                               | 220-240V    |
| Frequency                             | 50/60Hz     |
| Total Power                           | 950W        |
| Motor Power                           | 400W        |
| RPM                                   | 30000       |
| Electrical Lsolation                  | Class II    |
| Current                               | 6.0A        |
| Air Speed                             | 95m/s       |
| Dimensions (mm) WxHxD                 | 275x245x100 |
| Cover thickness                       | 3mm         |
| Air Temperature (10 cm distance/21°C) | 0-40°C      |
| Net Weight                            | 2.1kgs      |
| Noise Level In Db(at 2m)              | 72          |
| Water Splash Proof                    | IPX3        |
| Auto Cutoff                           | 60s         |