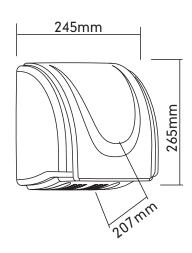

## **Technical Specification**

| Body Material                         | S.S 304     |
|---------------------------------------|-------------|
| Voltage                               | 220-240V    |
| Frequency                             | 50/60Hz     |
| Total Power                           | 2300W       |
| Motor Power                           | 350W        |
| RPM                                   | 6500        |
| Electrical Lsolation                  | Class I     |
| Hot & Cold Switch                     | No          |
| Current                               | 10.0A       |
| Air Speed                             | 30m/s       |
| Dimensions (mm) $W \times H \times D$ | 245x265x207 |
| Cover thickness                       | 1.2mm       |
| Air Temperature (10 cm distance/21°C) | 60°C        |
| Net Weight                            | 3.4kgs      |
| Noise Level In Db(at 2m)              | 76          |
| Water Splash Proof                    | IPX1        |
| Auto Cutoff                           | 60s         |