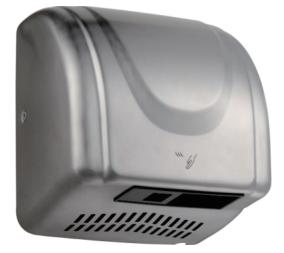

## **KUAIERTE**

Stardard Color:Brushed,Polish,White,Black

## **Product Features**

- Manufactured from stainless steel 304 that is easy to clean and maintain.
- With a high 2.3KW output, the shimmer hand dryer provides a warm airflow coupled with a fast motor to dry a users hands within 15 seconds.
- The sensitivity of the hand dryer can be adjusted from 5cm to 20cm, changing the distance that hands need to be placed underneath the sensor to activate the unit.

- Fitted with noise and vibration reducing blocks in the unit to lessen the sound associated with the motor.
- Automatically shuts off after 60 seconds to avoid wasted energy.