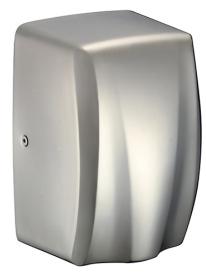

## **Product Features**

- The Mini powerful vertical shape ensures the hand dryer can be sited in narrower, smaller bathrooms where wall space is limited.
- The hand dryer is fitted with an internal switch that can be altered from warm air using 1000w or room temperature air using only 500w for energy savings during warmer months.
- Manufactured in grade 304 stainless steel 1.2mm thick to protect against corrosion and vandalism, it is a is a fully vandalproof dryer ideal for heavy duty areas.
- Internal UVC technology 360° sterilize in the air.

- Equipped with advanced water-blasting technology, the upgraded motor delivers extremely impressive airflow speeds of up to 100 m/s.
- Fitted with advanced sensors with a stylish blue LED light for washrooms which consequently provides a visible indication of operation and the drying zone ensuring that the users hand's are always in the warm air stream.
- Fitted with an anti bacterial HEPA filter to ensure the air used to dry users hands is as clean and hygienic as possible.