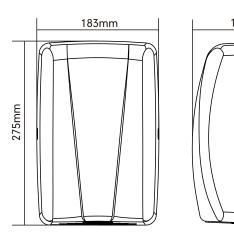

|                                       | Technical Spec | Technical Specification |  |
|---------------------------------------|----------------|-------------------------|--|
|                                       | C C 704        |                         |  |
| Body Material                         | S.S 304        |                         |  |
| Voltage                               | 220-240V       |                         |  |
| Frequency                             | 50/60Hz        |                         |  |
| Total Power                           | 1000W          | -                       |  |
| Motor Power                           | 500W           |                         |  |
| RPM                                   | 30000          |                         |  |
| Electrical Lsolation                  | Class I        |                         |  |
| Hot & Cold Switch                     | Yes            | 275mm                   |  |
| Current                               | 8.0A           | 975                     |  |
| Air Speed                             | 100m/s         |                         |  |
| Dimensions (mm) $W \times H \times D$ | 183x275x162    |                         |  |
| Cover thickness                       | 1.2mm          |                         |  |
| Air Temperature (10 cm distance/21°C) | 50°C           |                         |  |
| Net Weight                            | 4.5kgs         | _                       |  |
| Noise Level In Db(at 2m)              | 72             |                         |  |
| Water Splash Proof                    | IPX3           |                         |  |
| Auto Cutoff                           | 60s            |                         |  |

## 162mm