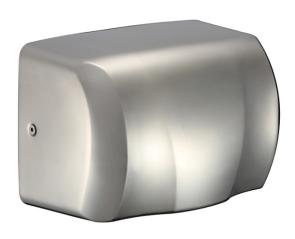

Stardard Color:Brushed,Polish

## **Product Features**

- The Mini powerful horizontal shape ensures the hand dryer can be sited in narrower, smaller bathrooms where wall space is limited.
- Fitted with an anti bacterial HEPA filter to ensure the air used to dry users hands is as clean and hygienic as possible.
- Manufactured in grade 304 stainless steel 1.2mm thick to protect against corrosion and vandalism, it is a is a fully vandalproof dryer ideal for heavy duty areas.
- Internal UVC technology 360° sterilize in the air.

- With a reduced noise level of 72 decibels, the hand dryer is perfectly suited to compact toilets where noise and the actual depth of the dryer must be reduced.
- Equipped with advanced water-blasting technology, the upgraded motor delivers extremely impressive airflow speeds of up to 100 m/s.
- The hand dryer is fitted with an internal switch that can be altered from warm air using 1000w or room temperature air using only 500w for energy savings during warmer months.