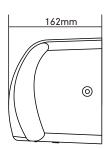

## **Technical Specification**

| Body Material                         | S.S 304     |
|---------------------------------------|-------------|
| Voltage                               | 220-240V    |
| Frequency                             | 50/60Hz     |
| Total Power                           | 1000W       |
| Motor Power                           | 500W        |
| RPM                                   | 30000       |
| Electrical Lsolation                  | Class I     |
| Hot & Cold Switch                     | Yes         |
| Current                               | 8.0A        |
| Air Speed                             | 100m/s      |
| Dimensions (mm) WxHxD                 | 275x183x162 |
| Cover thickness                       | 1.2mm       |
| Air Temperature (10 cm distance/21°C) | 50°C        |
| Net Weight                            | 4.5kgs      |
| Noise Level In Db(at 2m)              | 72          |
| Water Splash Proof                    | IPX3        |
| Auto Cutoff                           | 60s         |