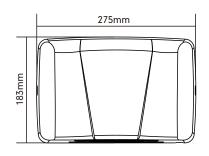

## **Technical Specification**

| Body Material                         | S.S 304     |
|---------------------------------------|-------------|
| Voltage                               | 220-240V    |
| Frequency                             | 50/60Hz     |
| Total Power                           | 1000W       |
| Motor Power                           | 500W        |
| RPM                                   | 30000       |
| Electrical Lsolation                  | Class I     |
| Hot & Cold Switch                     | Yes         |
| Current                               | 8.0A        |
| Air Speed                             | 100m/s      |
| Dimensions (mm) WxHxD                 | 275x183x162 |
| Cover thickness                       | 1.2mm       |
| Air Temperature (10 cm distance/21°C) | 50°C        |
| Net Weight                            | 4.5kgs      |
| Noise Level In Db(at 2m)              | 72          |
| Water Splash Proof                    | IPX3        |
| Auto Cutoff                           | 60s         |