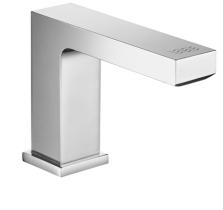

#### **WATER TAP**

## S1101-A

- Deck Mounted
- Inlet connection:G1 /2"
- Operating Water Pressure: 1 - 6 bar
- · Finish: Chrome Plated Brass