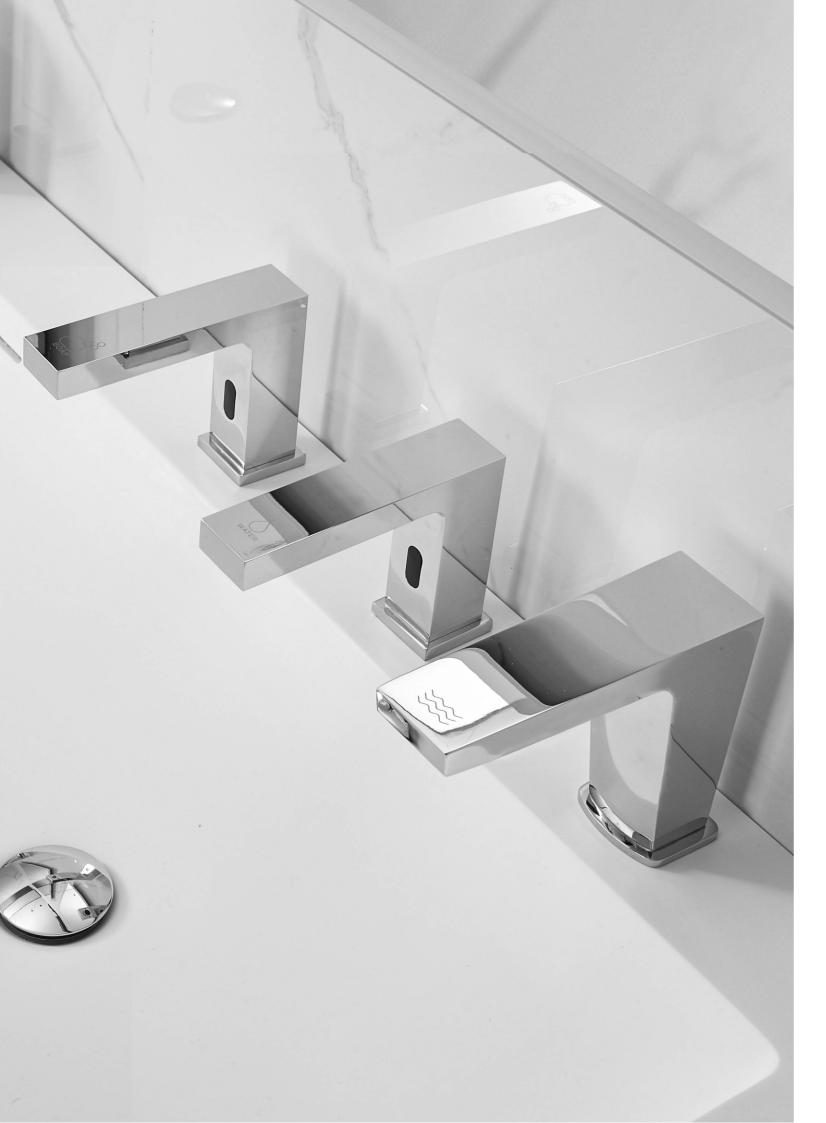

#### **SOAP TAP**

### Z1101-A

- Deck Mounted · Capacity: 1 L
- Soap dispenser available with liquid or foam outlets
- Finish: Chrome Plated Brass

#### **WATER TAP**

## S1101-A

- Deck Mounted
- Inlet connection:G1 /2"
- Operating Water Pressure: 1 - 6 bar
- · Finish: Chrome Plated Brass

#### **AIR TAP**

#### F1101-A

- Deck Mounted
- Available with brushless or brush motor
- · With Hepa filter
- · Air Speed: 95m/s
- · Noise Level at 2m: 70db
- Finish: Chrome Plated Brass
- Combines hand dryer, soap dispenser and water tap in one location.
- No dripping on the floor. No extra floor space needed for hand drying and washing.
- Its plug-in back plate design ensures easy install and maintenance, allowing control box to be exchanged by a non-electrically qualified person.
- An intelligent heating system will detect the ambient temperature of your washroom, automatically adds heat to the airflow if it senses a room temperature drop below 25°C.
- Fitted with a HEPA filter to remove 99.9% of bacteria and viruses from the drying air.
- Designed to complement modern washroom with a complete range of Soap Dispenser, Auto Tap and High Speed Hand Dryer and for space saving.
- · Tap colour options with PVD finish