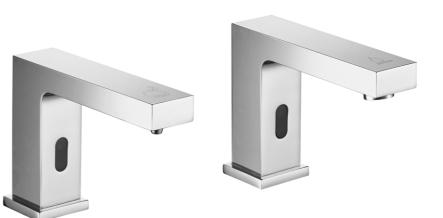

#### **WATER TAP**

## S1101-A

- Deck Mounted
- Inlet connection:G1 /2"
- Operating Water Pressure: 1 - 6 bar
- · Finish: Chrome Plated Brass