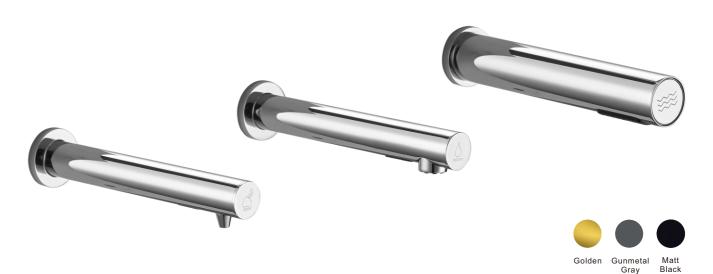

#### **SOAP TAP**

### Z1151-C

- Wall mounted
- Capacity: 1 L
- Soap dispenser available with liquid or foam outlets
- Finish: Chrome Plated Brass

#### **WATER TAP**

## S1151-C

- Wall mounted
- Inlet connection:G1 /2"
- Operating Water Pressure: 1 - 6 bar
- · Finish: Chrome Plated Brass

#### **AIR TAP**

## F1151-C

- Wall mounted
- Available with brushless or brush motor
- · With Hepa filter
- · Air Speed: 95m/s
- · Noise Level at 2m: 70db
- Finish: Chrome Plated Brass
- Combines hand dryer, soap dispenser and water tap in one location.
- No dripping on the floor. No extra floor space needed for hand drying and washing.
- Its plug-in back plate design ensures easy install and maintenance, allowing control box to be exchanged by a non-electrically qualified person.
- An intelligent heating system will detect the ambient temperature of your washroom, automatically adds heat to the airflow if it senses a room temperature drop below 25°C.
- Fitted with a HEPA filter to remove 99.9% of bacteria and viruses from the drying air.
- Designed to complement modern washroom with a complete range of Soap Dispenser, Auto Tap and High Speed Hand Dryer and for space saving.
- · Tap colour options with PVD finish