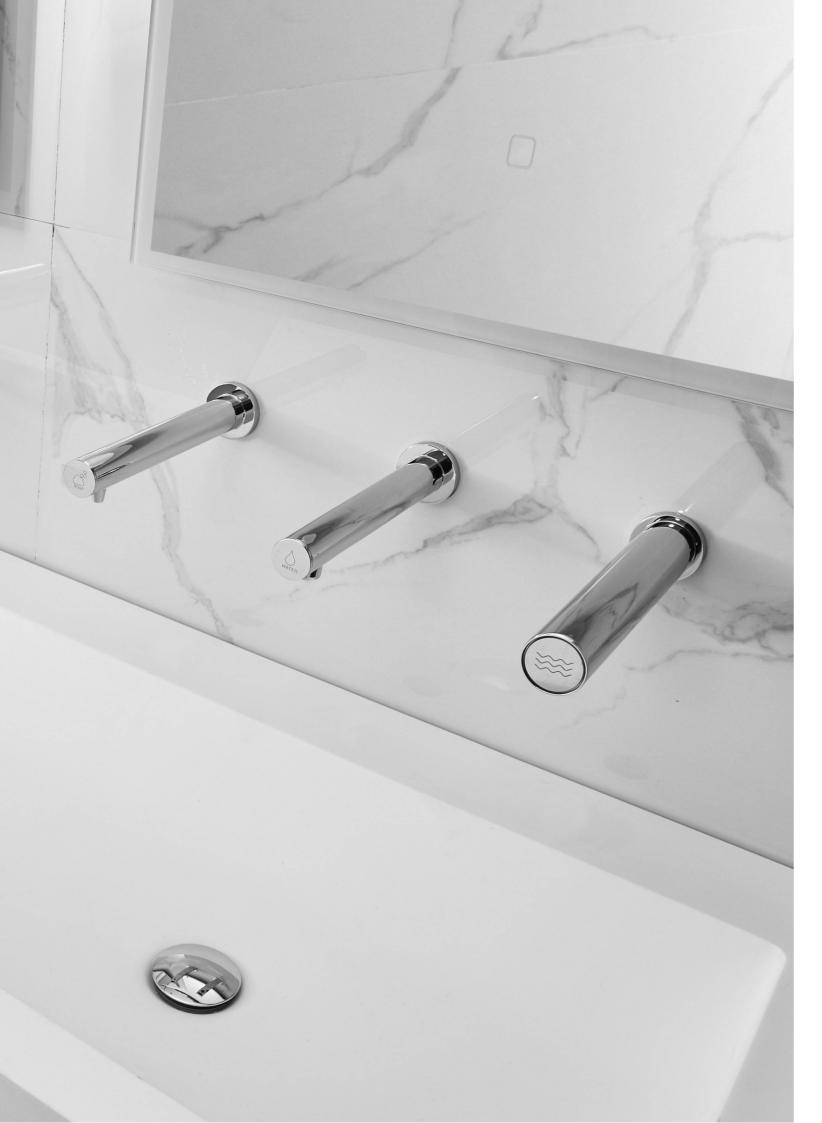

#### **SOAP TAP**

### Z1151-C

- Wall mounted
- Capacity: 1 L
- Soap dispenser available with liquid or foam outlets
- Finish: Chrome Plated Brass

#### **WATER TAP**

## S1151-C

- Wall mounted
- Inlet connection:G1 /2"
- Operating Water Pressure: 1 - 6 bar
- · Finish: Chrome Plated Brass

#### **AIR TAP**

## F1151-C

- Wall mounted
- Available with brushless or brush motor
- · With Hepa filter
- · Air Speed: 95m/s
- · Noise Level at 2m: 70db
- Finish: Chrome Plated Brass
- Combines hand dryer, soap dispenser and water tap in one location.
- No dripping on the floor. No extra floor space needed for hand drying and washing.
- Its plug-in back plate design ensures easy install and maintenance, allowing control box to be exchanged by a non-electrically qualified person.
- An intelligent heating system will detect the ambient temperature of your washroom, automatically adds heat to the airflow if it senses a room temperature drop below 25°C.
- Fitted with a HEPA filter to remove 99.9% of bacteria and viruses from the drying air.
- Designed to complement modern washroom with a complete range of Soap Dispenser, Auto Tap and High Speed Hand Dryer and for space saving.
- · Tap colour options with PVD finish