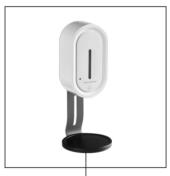

## KUAIERTE

- 1000ml Capacity Refillable bottle
- Liquid, Foam, Spray Soap dispenser (3 different pumps for options)
- Strong ABS front cover
- Requires 4x C alkaline batteries (Not included)
- Battery Life up to 140,000 Cycles
- No Touch Operation
- Available color: white or black
- Key lockable, preventing misuse
- Window viewer to monitor content levels
- Low battery indicator on front for easy servicing
- . Size:252\*140\*100mm
- Can be mounted on the wall, desktop stand or floor stand

## Automatic Soap Dispenser

Standard Color: White, Black

Optional for Liquid, Foam, Spray

1000ml Refillable Bottle Can be mounted with metal desktop stand