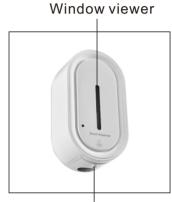

## KUAIERTE

- 1000ml Capacity Refillable bottle
- Liquid, Foam, Spray Soap dispenser (3 different pumps for options)
- Strong ABS front cover
- Requires 4x C alkaline batteries (Not included)
- Battery Life up to 140,000 Cycles
- No Touch Operation
- Available color: white or black
- Key lockable, preventing misuse
- Window viewer to monitor content levels
- Low battery indicator on front for easy servicing
- . Size:252\*140\*100mm
- Can be mounted on the wall, desktop stand or floor stand