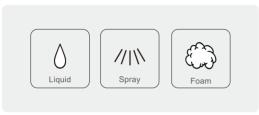

## KUAIERTE

- 1000ml Capacity Refillable bottle
- Liquid, Foam, Spray Soap dispenser (3 different pumps for options)
- Strong ABS front cover
- Requires 4x C alkaline batteries (Not included)
- Battery Life up to 140,000 Cycles
- No Touch Operation
- Available color: white or black
- Key lockable, preventing misuse
- Window viewer to monitor content levels
- Low battery indicator on front for easy servicing
- . Size:252\*140\*100mm
- Can be mounted on the wall, desktop stand or floor stand

## Automatic Soap Dispenser

Standard Color: White, Black

Optional for Liquid, Foam, Spray

1000ml Refillable Bottle Can be mounted with metal desktop stand