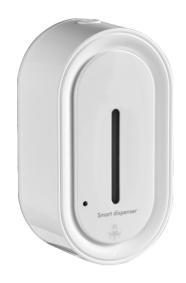

## KUAIERTE

- 1000ml Capacity Refillable bottle
- Liquid, Foam, Spray Soap dispenser (3 different pumps for options)
- Strong ABS front cover
- Requires 4x C alkaline batteries (Not included)
- Battery Life up to 140,000 Cycles
- No Touch Operation
- Available color: white or black
- Key lockable, preventing misuse
- Window viewer to monitor content levels
- Low battery indicator on front for easy servicing
- . Size:252\*140\*100mm
- Can be mounted on the wall, desktop stand or floor stand

## Automatic Soap Dispenser

Standard Color: White, Black

Optional for Liquid, Foam, Spray

1000ml Refillable Bottle Can be mounted with metal desktop stand