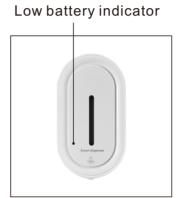

## KUAIERTE

- 1000ml Capacity Refillable bottle
- Liquid, Foam, Spray Soap dispenser (3 different pumps for options)
- Strong ABS front cover
- Requires 4x C alkaline batteries (Not included)
- Battery Life up to 140,000 Cycles
- No Touch Operation
- Available color: white or black
- Key lockable, preventing misuse
- Window viewer to monitor content levels
- Low battery indicator on front for easy servicing
- . Size:252\*140\*100mm
- Can be mounted on the wall, desktop stand or floor stand