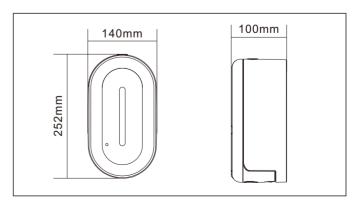

## KUAIERTE

- 1000ml Capacity Refillable bottle
- Liquid, Foam, Spray Soap dispenser (3 different pumps for options)
- Strong ABS front cover
- Requires 4x C alkaline batteries (Not included)
- Battery Life up to 140,000 Cycles
- No Touch Operation
- Available color: white or black
- Key lockable, preventing misuse
- Window viewer to monitor content levels
- Low battery indicator on front for easy servicing
- . Size:252\*140\*100mm
- Can be mounted on the wall, desktop stand or floor stand