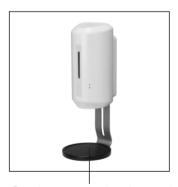

## Automatic Soap Dispenser

Standard Color: White, Black

- 1300ml super large Capacity Refillable bottle (Also available for disposable bag)
- Liquid, Foam, Spray Soap dispenser (3 different pumps for options)
- Strong ABS with toughened glass front surface
- Requires 4 x C alkaline batteries (Not included)
- Battery Life up to 140,000 Cycles
- No Touch Operation
- · Available color: white or black
- Key lockable, preventing misuse
- Window viewer to monitor content levels
- Low battery and failure indicator on front for easy servicing
- Size:285\*140\*135mm
- Can be mounted on the wall, desktop stand or floor stand

Low battery and failure indicator

Optional for Liquid, Foam, Spray

Window viewer

Can be mounted with metal desktop stand