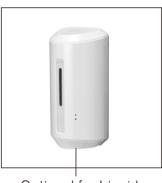

## Automatic Soap Dispenser

Standard Color: White, Black

- 1300ml super large Capacity Refillable bottle (Also available for disposable bag)
- Liquid, Foam, Spray Soap dispenser (3 different pumps for options)
- Strong ABS with toughened glass front surface
- Requires 4 x C alkaline batteries (Not included)
- Battery Life up to 140,000 Cycles
- No Touch Operation
- · Available color: white or black
- Key lockable, preventing misuse
- Window viewer to monitor content levels
- Low battery and failure indicator on front for easy servicing
- Size:285\*140\*135mm
- Can be mounted on the wall, desktop stand or floor stand

Low battery and failure indicator

Optional for Liquid, Foam, Spray

Window viewer

Can be mounted with metal desktop stand