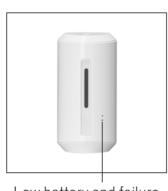

## Automatic Soap Dispenser

Standard Color: White, Black

- 1300ml super large Capacity Refillable bottle (Also available for disposable bag)
- Liquid, Foam, Spray Soap dispenser (3 different pumps for options)
- Strong ABS with toughened glass front surface
- Requires 4 x C alkaline batteries (Not included)
- Battery Life up to 140,000 Cycles
- No Touch Operation
- · Available color: white or black
- Key lockable, preventing misuse
- Window viewer to monitor content levels
- Low battery and failure indicator on front for easy servicing
- Size:285\*140\*135mm
- Can be mounted on the wall, desktop stand or floor stand

Low battery and failure indicator

Optional for Liquid, Foam, Spray

Window viewer

Can be mounted with metal desktop stand