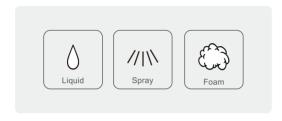

## Automatic Soap Dispenser

Standard Color: White, Black

- 1300ml super large Capacity Refillable bottle (Also available for disposable bag)
- Liquid, Foam, Spray Soap dispenser (3 different pumps for options)
- Strong ABS with toughened glass front surface
- Requires 4 x C alkaline batteries (Not included)
- Battery Life up to 140,000 Cycles
- No Touch Operation
- · Available color: white or black
- Key lockable, preventing misuse
- Window viewer to monitor content levels
- Low battery and failure indicator on front for easy servicing
- Size:285\*140\*135mm
- Can be mounted on the wall, desktop stand or floor stand

Low battery and failure indicator

Optional for Liquid, Foam, Spray

Window viewer

Can be mounted with metal desktop stand