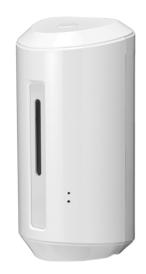

## Automatic Soap Dispenser

Standard Color: White, Black

- 1300ml super large Capacity Refillable bottle (Also available for disposable bag)
- Liquid, Foam, Spray Soap dispenser (3 different pumps for options)
- Strong ABS with toughened glass front surface
- Requires 4 x C alkaline batteries (Not included)
- Battery Life up to 140,000 Cycles
- No Touch Operation
- · Available color: white or black
- Key lockable, preventing misuse
- Window viewer to monitor content levels
- Low battery and failure indicator on front for easy servicing
- Size:285\*140\*135mm
- Can be mounted on the wall, desktop stand or floor stand

Low battery and failure indicator

Optional for Liquid, Foam, Spray

Window viewer

Can be mounted with metal desktop stand