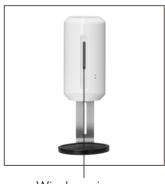

## Automatic Soap Dispenser

Standard Color: White, Black

- 1300ml super large Capacity Refillable bottle (Also available for disposable bag)
- Liquid, Foam, Spray Soap dispenser (3 different pumps for options)
- Strong ABS with toughened glass front surface
- Requires 4 x C alkaline batteries (Not included)
- Battery Life up to 140,000 Cycles
- No Touch Operation
- · Available color: white or black
- Key lockable, preventing misuse
- Window viewer to monitor content levels
- Low battery and failure indicator on front for easy servicing
- Size:285\*140\*135mm
- Can be mounted on the wall, desktop stand or floor stand

Low battery and failure indicator

Optional for Liquid, Foam, Spray

Window viewer

Can be mounted with metal desktop stand