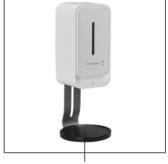

## **KUAIERTE**

- 1300ml super large Capacity Refillable bottle (Also available for disposable bag)
- Liquid, Foam, Spray Soap dispenser (3 different pumps for options)
- Strong ABS with toughened glass front surface
- Requires 4 x C alkaline batteries (Not included)
- Battery Life up to 140,000 Cycles
- No Touch Operation
- Available color: white or black
- Key lockable, preventing misuse
- Window viewer to monitor content levels
- Low battery and failure indicator on front for easy servicing
- Size:275\*140\*120 mm
- Can be mounted on the wall, desktop stand or floor stand

## Automatic Soap Dispenser

Standard Color: White, Black

Optional for Liquid, Foam, Spray

1300ml Refillable Bottle

Can be mounted with metal desktop stand