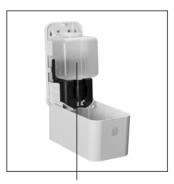

## **KUAIERTE**

- 1300ml super large Capacity Refillable bottle (Also available for disposable bag)
- Liquid, Foam, Spray Soap dispenser (3 different pumps for options)
- Strong ABS with toughened glass front surface
- Requires 4 x C alkaline batteries (Not included)
- Battery Life up to 140,000 Cycles
- No Touch Operation
- Available color: white or black
- Key lockable, preventing misuse
- Window viewer to monitor content levels
- Low battery and failure indicator on front for easy servicing
- Size:275\*140\*120 mm
- Can be mounted on the wall, desktop stand or floor stand

## Automatic Soap Dispenser

Standard Color: White, Black

Optional for Liquid, Foam, Spray

1300ml Refillable Bottle

Can be mounted with metal desktop stand