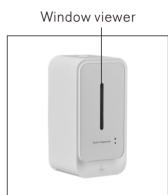

## **KUAIERTE**

- 1300ml super large Capacity Refillable bottle (Also available for disposable bag)
- Liquid, Foam, Spray Soap dispenser (3 different pumps for options)
- Strong ABS with toughened glass front surface
- Requires 4 x C alkaline batteries (Not included)
- Battery Life up to 140,000 Cycles
- No Touch Operation
- Available color: white or black
- Key lockable, preventing misuse
- Window viewer to monitor content levels
- Low battery and failure indicator on front for easy servicing
- Size:275\*140\*120 mm
- Can be mounted on the wall, desktop stand or floor stand