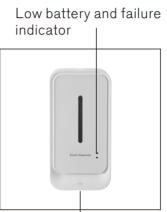

## **KUAIERTE**

- 1300ml super large Capacity Refillable bottle (Also available for disposable bag)
- Liquid, Foam, Spray Soap dispenser (3 different pumps for options)
- Strong ABS with toughened glass front surface
- Requires 4 x C alkaline batteries (Not included)
- Battery Life up to 140,000 Cycles
- No Touch Operation
- Available color: white or black
- Key lockable, preventing misuse
- Window viewer to monitor content levels
- Low battery and failure indicator on front for easy servicing
- Size:275\*140\*120 mm
- Can be mounted on the wall, desktop stand or floor stand