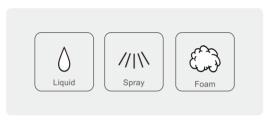

## **KUAIERTE**

- 1300ml super large Capacity Refillable bottle (Also available for disposable bag)
- Liquid, Foam, Spray Soap dispenser (3 different pumps for options)
- Strong ABS with toughened glass front surface
- Requires 4 x C alkaline batteries (Not included)
- Battery Life up to 140,000 Cycles
- No Touch Operation
- Available color: white or black
- Key lockable, preventing misuse
- Window viewer to monitor content levels
- Low battery and failure indicator on front for easy servicing
- Size:275\*140\*120 mm
- Can be mounted on the wall, desktop stand or floor stand

## Automatic Soap Dispenser

Standard Color: White, Black

Optional for Liquid, Foam, Spray

1300ml Refillable Bottle

Can be mounted with metal desktop stand