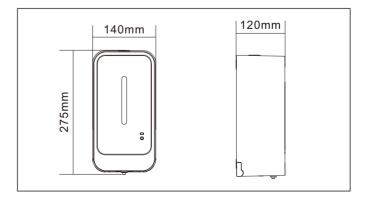

## **KUAIERTE**

- 1300ml super large Capacity Refillable bottle (Also available for disposable bag)
- Liquid, Foam, Spray Soap dispenser (3 different pumps for options)
- Strong ABS with toughened glass front surface
- Requires 4 x C alkaline batteries (Not included)
- Battery Life up to 140,000 Cycles
- No Touch Operation
- Available color: white or black
- Key lockable, preventing misuse
- Window viewer to monitor content levels
- Low battery and failure indicator on front for easy servicing
- Size:275\*140\*120 mm
- Can be mounted on the wall, desktop stand or floor stand