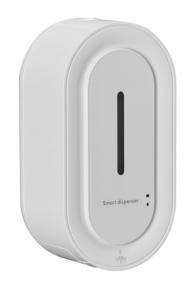

## **KUAIERTE**

- 1650ml super large Capacity Refillable bottle (Also available for disposable bag)
- Liquid, Foam, Spray Soap dispenser (3 different pumps for options)
- Strong ABS with toughened glass front surface
- Requires 4 x C alkaline batteries (Not included)
- Battery Life up to 140,000 Cycles
- No Touch Operation
- Available color: white or black
- Key lockable, preventing misuse
- Window viewer to monitor content levels
- Low battery and failure indicator on front for easy servicing
- Size:292\*160\*121 mm
- Can be mounted on the wall, desktop stand or floor stand