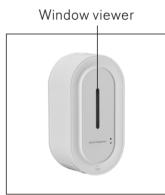

## **KUAIERTE**

- 1650ml super large Capacity Refillable bottle (Also available for disposable bag)
- Liquid, Foam, Spray Soap dispenser (3 different pumps for options)
- Strong ABS with toughened glass front surface
- Requires 4 x C alkaline batteries (Not included)
- Battery Life up to 140,000 Cycles
- No Touch Operation
- Available color: white or black
- Key lockable, preventing misuse
- Window viewer to monitor content levels
- Low battery and failure indicator on front for easy servicing
- Size:292\*160\*121 mm
- Can be mounted on the wall, desktop stand or floor stand