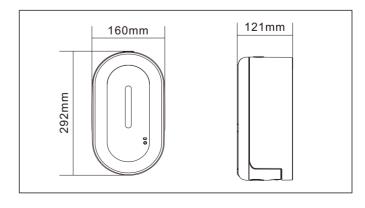

## **KUAIERTE**

- 1650ml super large Capacity Refillable bottle (Also available for disposable bag)
- Liquid, Foam, Spray Soap dispenser (3 different pumps for options)
- Strong ABS with toughened glass front surface
- Requires 4 x C alkaline batteries (Not included)
- Battery Life up to 140,000 Cycles
- No Touch Operation
- Available color: white or black
- Key lockable, preventing misuse
- Window viewer to monitor content levels
- Low battery and failure indicator on front for easy servicing
- Size:292\*160\*121 mm
- Can be mounted on the wall, desktop stand or floor stand