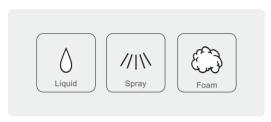

## **KUAIERTE**

- 1650ml super large Capacity Refillable bottle (Also available for disposable bag)
- Liquid, Foam, Spray Soap dispenser (3 different pumps for options)
- Strong ABS with toughened glass front surface
- Requires 4 x C alkaline batteries (Not included)
- Battery Life up to 140,000 Cycles
- No Touch Operation
- Available color: white or black
- Key lockable, preventing misuse
- Window viewer to monitor content levels
- Low battery and failure indicator on front for easy servicing
- Size:292\*160\*121 mm
- Can be mounted on the wall, desktop stand or floor stand

## Automatic Soap Dispenser

Standard Color: White, Black

Optional for Liquid, Foam, Spray

1650ml Refillable Bottle

Can be mounted with metal desktop stand