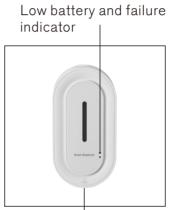

## **KUAIERTE**

- 1650ml super large Capacity Refillable bottle (Also available for disposable bag)
- Liquid, Foam, Spray Soap dispenser (3 different pumps for options)
- Strong ABS with toughened glass front surface
- Requires 4 x C alkaline batteries (Not included)
- Battery Life up to 140,000 Cycles
- No Touch Operation
- Available color: white or black
- Key lockable, preventing misuse
- Window viewer to monitor content levels
- Low battery and failure indicator on front for easy servicing
- Size:292\*160\*121 mm
- Can be mounted on the wall, desktop stand or floor stand