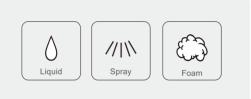

- Capacity Refillable bottle
- · Liquid, Foam, Spray Soap dispenser (3 different pumps for options)
- Strong ABS front cover
- Requires 4x C alkaline batteries (Not included)
- Battery Life up to 140,000 Cycles
- No Touch Operation
- Available color: white or black
- Key lockable, preventing misuse
- Window viewer to monitor content levels
- Low battery indicator on front for easy servicing
- Size:250\*130\*100mm
- Can be mounted on the wall, desktop stand or floor stand

## **Automatic Soap** Dispenser

Standard Color: White.Black

Low battery indicator

Optional for Liquid, Foam, Spray

1000ml Refillable Bottle Can be mounted with metal desktop stand