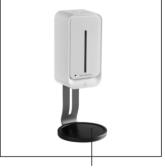

## **Automatic Soap** Dispenser

Standard Color: White.Black

Low battery indicator

Optional for Liquid, Foam, Spray

1000ml Refillable Bottle Can be mounted with metal desktop stand