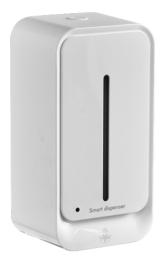

## **Automatic Soap** Dispenser

Standard Color: White.Black

Low battery indicator

Optional for Liquid, Foam, Spray

1000ml Refillable Bottle Can be mounted with metal desktop stand