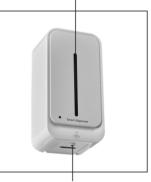

- Capacity Refillable bottle
- · Liquid, Foam, Spray Soap dispenser (3 different pumps for options)
- Strong ABS front cover
- Requires 4x C alkaline batteries (Not included)
- Battery Life up to 140,000 Cycles
- No Touch Operation
- Available color: white or black
- Key lockable, preventing misuse
- Window viewer to monitor content levels
- Low battery indicator on front for easy servicing
- Size:250\*130\*100mm
- Can be mounted on the wall, desktop stand or floor stand