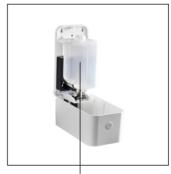

- Capacity Refillable bottle
- · Liquid, Foam, Spray Soap dispenser (3 different pumps for options)
- Strong ABS front cover
- Requires 4x C alkaline batteries (Not included)
- Battery Life up to 140,000 Cycles
- No Touch Operation
- Available color: white or black
- Key lockable, preventing misuse
- Window viewer to monitor content levels
- Low battery indicator on front for easy servicing
- Size:250\*130\*100mm
- Can be mounted on the wall, desktop stand or floor stand