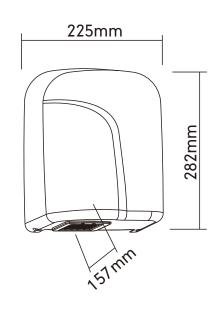

## **Technical Specification**

| Body Material                         | ABS         |
|---------------------------------------|-------------|
| Voltage                               | 220-240V    |
| Frequency                             | 50/60Hz     |
| Total Power                           | 1500W       |
| Motor Power                           | 100W        |
| RPM                                   | 2700        |
| Electrical Lsolation                  | Class II    |
| Hot & Cold Switch                     | No          |
| Current                               | 6.6A        |
| Air Speed                             | 15m/s       |
| Dimensions (mm) W x H x D             | 225x282x157 |
| Cover thickness                       | 3mm         |
| Air Temperature (10 cm distance/21°C) | 75°C        |
| Net Weight                            | 2.2kgs      |
| Noise Level In Db(at 2m)              | 58          |
| Water Splash Proof                    | IPX1        |
| Auto Cutoff                           | 60s         |