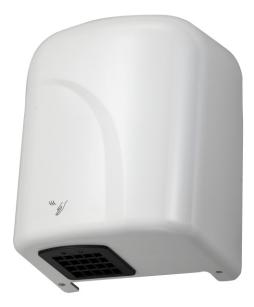

## **Product Features**

- Primarily used as a low noise hand dryer, only 58 decibels from 2 metre away to ensure noise escaping from the bathroom is kept to a minimum.
- An automatic hand dryer using a comfortable, warm airflow to dry users hands within 30 seconds
- Manufactured from ABS plastic that is easy to clean and maintain.

- Using automatic operation so users do not need to come into any contact with the hand dryer itself.
- Automatic operation ensures a more hygienic hand drying experience for users with no contact required with the unit.