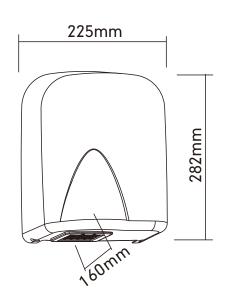

## **Technical Specification**

| Body Material                         | ABS         |
|---------------------------------------|-------------|
| Voltage                               | 220-240V    |
| Frequency                             | 50/60Hz     |
| Total Power                           | 1500W       |
| Motor Power                           | 100W        |
| RPM                                   | 2700        |
| Electrical Lsolation                  | Class II    |
| Hot & Cold Switch                     | No          |
| Current                               | 6.6A        |
| Air Speed                             | 15m/s       |
| Dimensions (mm) $W \times H \times D$ | 225x282x160 |
| Cover thickness                       | 3mm         |
| Air Temperature (10 cm distance/21°C) | 75°C        |
| Net Weight                            | 2.2kgs      |
| Noise Level In Db(at 2m)              | 58          |
| Water Splash Proof                    | IPX1        |
| Auto Cutoff                           | 60s         |