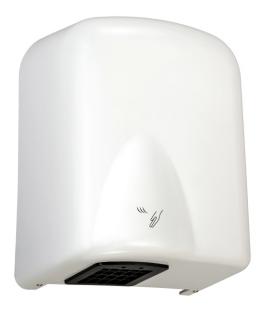

## KUAIERTE

Stardard Color:White,Silver,Black

## **Product Features**

- Primarily used as a low noise hand dryer, only 58 decibels from 2 metre away to ensure noise escaping from the bathroom is kept to a minimum.
- An automatic hand dryer using a comfortable, warm airflow to dry users hands within 30 seconds
- Manufactured from ABS plastic that is easy to clean and maintain.

- Using automatic operation so users do not need to come into any contact with the hand dryer itself.
- Automatic operation ensures a more hygienic hand drying experience for users with no contact required with the unit.