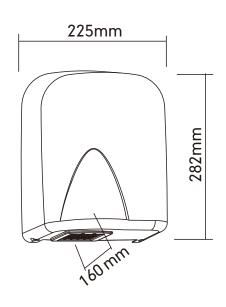

## **Technical Specification**

| Body Material                         | ABS         |
|---------------------------------------|-------------|
| Voltage                               | 220-240V    |
| Frequency                             | 50/60Hz     |
| Total Power                           | 1500W       |
| Motor Power                           | 100W        |
| RPM                                   | 2700        |
| Electrical Lsolation                  | Class II    |
| Hot & Cold Switch                     | No          |
| Current                               | 6.6A        |
| Air Speed                             | 15m/s       |
| Dimensions (mm) $W \times H \times D$ | 225x282x160 |
| Cover thickness                       | 3mm         |
| Air Temperature (10 cm distance/21°C) | 75°C        |
| Net Weight                            | 2.2kgs      |
| Noise Level In Db(at 2m)              | 58          |
| Water Splash Proof                    | IPX1        |
| Auto Cutoff                           | 60s         |