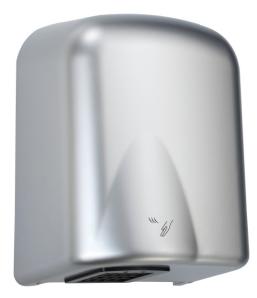

## **Product Features**

- Primarily used as a low noise hand dryer, only 58 decibels from 2 metre away to ensure noise escaping from the bathroom is kept to a minimum.
- An automatic hand dryer using a comfortable, warm airflow to dry users hands within 30 seconds
- Manufactured from ABS plastic that is easy to clean and maintain.

- Using automatic operation so users do not need to come into any contact with the hand dryer itself.
- Automatic operation ensures a more hygienic hand drying experience for users with no contact required with the unit.