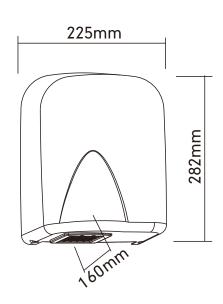

## **Technical Specification**

| Body Material                         | S.S 304     |
|---------------------------------------|-------------|
| Voltage                               | 220-240V    |
| Frequency                             | 50/60Hz     |
| Total Power                           | 1500W       |
| Motor Power                           | 100W        |
| RPM                                   | 2700        |
| Electrical Lsolation                  | Class I     |
| Hot & Cold Switch                     | No          |
| Current                               | 6.6A        |
| Air Speed                             | 15m/s       |
| Dimensions (mm) WxHxD                 | 225x282x160 |
| Cover thickness                       | 1.2mm       |
| Air Temperature (10 cm distance/21°C) | 75°C        |
| Net Weight                            | 2.6kgs      |
| Noise Level In Db(at 2m)              | 58          |
| Water Splash Proof                    | IPX1        |
| Auto Cutoff                           | 60s         |