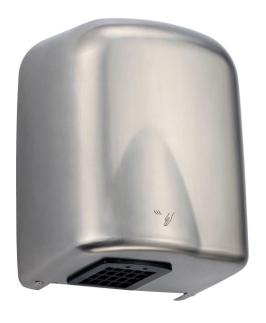

## **Product Features**

- Primarily used as a low noise hand dryer, only 58 decibels from 2 metre away to ensure noise escaping from the bathroom is kept to a minimum.
- An automatic hand dryer using a comfortable, warm airflow to dry users hands within 30 seconds
- Manufactured from stainless steel for a robust, durable option and using automatic operation so users do not need to come into any contact with the hand dryer itself.

- Automatic operation ensures a more hygienic hand drying experience for users with no contact required with the unit.
- Strong anti vandal properties with a one piece outer and vandal proof lock screws.