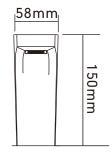

### Material and other data

| Body Material      | Hpb59-1 Solid Brass                                      | Tap surface                    | Multi-layer plating |
|--------------------|----------------------------------------------------------|--------------------------------|---------------------|
| Motor bucket cover | ABS                                                      | Air outlet material            | ABS+PC              |
| Filter material    | Glass Fibreglass                                         | Filter rating                  | HEPA(13)            |
| Tap Dimensions(mm) | ☐ 260Wx250Hx200D<br>☐ 58Wx150Hx190D                      | Motor bucket<br>Dimensions(mm) | 210Wx290Hx190D      |
| Pipe length        | 400mm                                                    | Opening hole diameter          | Ø35mm               |
| Unfitted sink      | Highly polished surfaces (This may cause self-induction) | Min sink depth                 | 100mm               |

All dimensions shown in mm