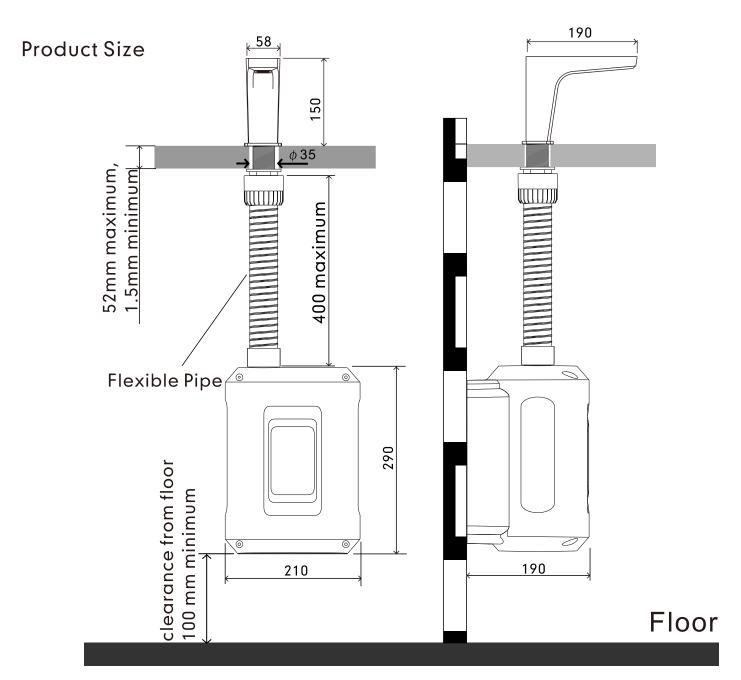

### Material and other data

| Body Material      | Hpb59-1 Solid Brass                                      | Tap surface                    | Multi-layer plating |
|--------------------|----------------------------------------------------------|--------------------------------|---------------------|
| Motor bucket cover | ABS                                                      | Air outlet material            | ABS+PC              |
| Filter material    | Glass Fibreglass                                         | Filter rating                  | HEPA(13)            |
| Tap Dimensions(mm) | ☐ 260Wx250Hx200D<br>☐ 58Wx150Hx190D                      | Motor bucket<br>Dimensions(mm) | 210Wx290Hx190D      |
| Pipe length        | 400mm                                                    | Opening hole diameter          | Ø35mm               |
| Unfitted sink      | Highly polished surfaces (This may cause self-induction) | Min sink depth                 | 100mm               |

All dimensions shown in mm