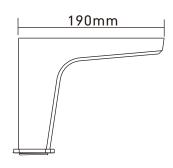

### Material and other data

| Body Material      | Hpb59-1 Solid Brass                                      | Tap surface                    | Multi-layer plating |
|--------------------|----------------------------------------------------------|--------------------------------|---------------------|
| Motor bucket cover | ABS                                                      | Air outlet material            | ABS+PC              |
| Filter material    | Glass Fibreglass                                         | Filter rating                  | HEPA(13)            |
| Tap Dimensions(mm) | ☐ 260Wx250Hx200D<br>☐ 58Wx150Hx190D                      | Motor bucket<br>Dimensions(mm) | 210Wx290Hx190D      |
| Pipe length        | 400mm                                                    | Opening hole diameter          | Ø35mm               |
| Unfitted sink      | Highly polished surfaces (This may cause self-induction) | Min sink depth                 | 100mm               |

All dimensions shown in mm