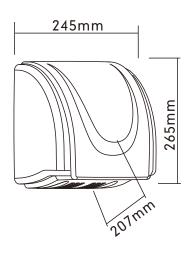

## **Technical Specification**

| Body Material                         | S.S 304     |
|---------------------------------------|-------------|
| Voltage                               | 220-240V    |
| Frequency                             | 50/60Hz     |
| Total Power                           | 2300W       |
| Motor Power                           | 350W        |
| RPM                                   | 6500        |
| Electrical Lsolation                  | Class I     |
| Hot & Cold Switch                     | No          |
| Current                               | 10.0A       |
| Air Speed                             | 30m/s       |
| Dimensions (mm) WxHxD                 | 245x265x207 |
| Cover thickness                       | 1.2mm       |
| Air Temperature (10 cm distance/21°C) | 60°C        |
| Net Weight                            | 3.4kgs      |
| Noise Level In Db(at 2m)              | 76          |
| Water Splash Proof                    | IPX1        |
| Auto Cutoff                           | 60s         |