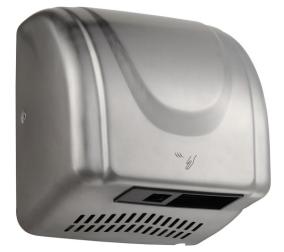

## **Product Features**

- Manufactured from ABS plastic that is easy to clean and maintain.
- With a high 2.3KW output, the shimmer hand dryer provides a warm airflow coupled with a fast motor to dry a users hands within 15 seconds.
- The sensitivity of the hand dryer can be adjusted from 5cm to 20cm, changing the distance that hands need to be placed underneath the sensor to activate the unit.

- Fitted with noise and vibration reducing blocks in the unit to lessen the sound associated with the motor.
- Automatically shuts off after 60 seconds to avoid wasted energy.