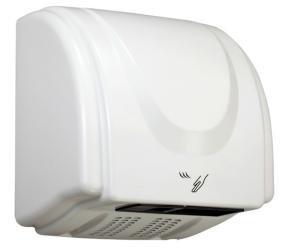

## ک 🕸 🛈 🗣 🕐

Stardard Color:White,Silver,Black

## **Product Features**

- Manufactured from ABS plastic that is easy to clean and maintain.
- The sensitivity of the hand dryer can be adjusted from 5cm to 20cm, changing the distance that hands need to be placed underneath the sensor to activate the unit.
- Fitted with noise and vibration reducing blocks in the unit to lessen the sound associated with the motor.
- Automatically shuts off after 60 seconds to avoid wasted energy.