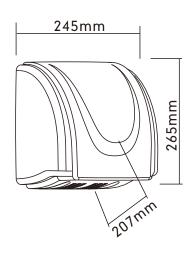

## **Technical Specification**

| Body Material                         | ABS         |
|---------------------------------------|-------------|
| Voltage                               | 220-240V    |
| Frequency                             | 50/60Hz     |
| Total Power                           | 2300W       |
| Motor Power                           | 350W        |
| RPM                                   | 6500        |
| Electrical Lsolation                  | Class I     |
| Hot & Cold Switch                     | No          |
| Current                               | 10.0A       |
| Air Speed                             | 30m/s       |
| Dimensions (mm) W x H x D             | 245x265x207 |
| Cover thickness                       | 3mm         |
| Air Temperature (10 cm distance/21°C) | 60°C        |
| Net Weight                            | 3.0kgs      |
| Noise Level In Db(at 2m)              | 76          |
| Water Splash Proof                    | IPX1        |
| Auto Cutoff                           | 60s         |
|                                       |             |