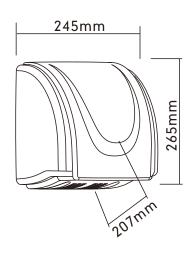

## **Technical Specification**

| Body Material                         | ABS         |
|---------------------------------------|-------------|
| Voltage                               | 220-240V    |
| Frequency                             | 50/60Hz     |
| Total Power                           | 2300W       |
| Motor Power                           | 350W        |
| RPM                                   | 6500        |
| Electrical Lsolation                  | Class I     |
| Hot & Cold Switch                     | No          |
| Current                               | 10.0A       |
| Air Speed                             | 30m/s       |
| Dimensions (mm) $W \times H \times D$ | 245x265x207 |
| Cover thickness                       | 3mm         |
| Air Temperature (10 cm distance/21°C) | 60°C        |
| Net Weight                            | 3.0kgs      |
| Noise Level In Db(at 2m)              | 76          |
| Water Splash Proof                    | IPX1        |
| Auto Cutoff                           | 60s         |
|                                       |             |