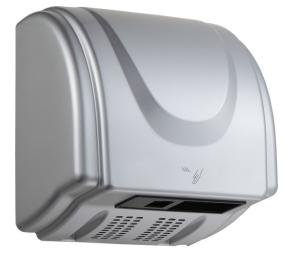

## که 🐌 🛈 🗣 🖍

Stardard Color:White,Silver,Black

## **Product Features**

- Manufactured from ABS plastic that is easy to clean and maintain.
- The sensitivity of the hand dryer can be adjusted from 5cm to 20cm, changing the distance that hands need to be placed underneath the sensor to activate the unit.
- Fitted with noise and vibration reducing blocks in the unit to lessen the sound associated with the motor.
- Automatically shuts off after 60 seconds to avoid wasted energy.