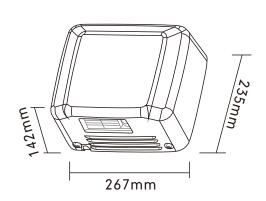

## **Technical Specification**

| Body Material                         | ABS         |
|---------------------------------------|-------------|
| Voltage                               | 220-240V    |
| Frequency                             | 50/60Hz     |
| Total Power                           | 2300W       |
| Motor Power                           | 350W        |
| RPM                                   | 6500        |
| Electrical Lsolation                  | Class I     |
| Hot & Cold Switch                     | No          |
| Current                               | 10.0A       |
| Air Speed                             | 30m/s       |
| Dimensions (mm) WxHxD                 | 267x235x142 |
| Cover thickness                       | 3mm         |
| Air Temperature (10 cm distance/21°C) | 54°C        |
| Net Weight                            | 2.8kgs      |
| Noise Level In Db(at 2m)              | 75          |
| Water Splash Proof                    | IPX1        |
| Auto Cutoff                           | 60s         |