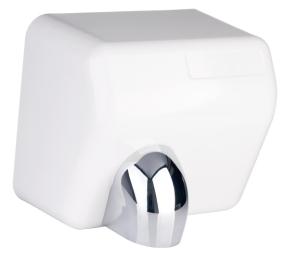

## をゆ ① 🔬 🖁 🔊

Stardard Color:White,Silver,Black

## **Product Features**

60s

- Fitted with four silent blocks to reduce noise levels, ensuring this unit measures only 75 decibels compared to other similar units that can be up to 10 times as loud.
- Featuring a nozzle that rotates 360° which allows a user to dry their hands, face and body using the dryer
- Manufactured from ABS plastic that is easy to clean and maintain.

Auto Cutoff

- With an airflow of 100km per hour and a RPM of 5500, this hand dryer dries a users hands within 29 seconds producing air at 52°c when the room temperature is 25°C.
- A tough, durable but relatively quiet hand dryer for its class, this unit will sit in your premises for many years providing a reliable hand drying experience for your customers and staff