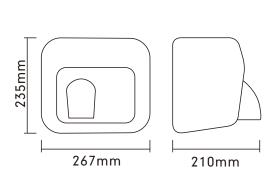

|                                       | Technical Specification |  |
|---------------------------------------|-------------------------|--|
|                                       |                         |  |
| Body Material                         | ABS                     |  |
| Voltage                               | 220-240V                |  |
| Frequency                             | 50/60Hz                 |  |
| Total Power                           | 2300W                   |  |
| Motor Power                           | 350W                    |  |
| RPM                                   | 6500                    |  |
| Electrical Lsolation                  | Class I                 |  |
| Hot & Cold Switch                     | No                      |  |
| Current                               | 10.0A                   |  |
| Air Speed                             | 30m/s                   |  |
| Dimensions (mm) $W \times H \times D$ | 267x235x210             |  |
| Cover thickness                       | 3mm                     |  |
| Air Temperature (10 cm distance/21°C) | 52°C                    |  |
| Net Weight                            | 2.9kgs                  |  |
| Noise Level In Db(at 2m)              | 75                      |  |
| Water Splash Proof                    | IPX1                    |  |
|                                       |                         |  |