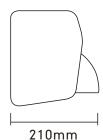

## **Technical Specification**

| Body Material                         | ABS         |
|---------------------------------------|-------------|
| Voltage                               | 220-240V    |
| Frequency                             | 50/60Hz     |
| Total Power                           | 2300W       |
| Motor Power                           | 350W        |
| RPM                                   | 6500        |
| Electrical Lsolation                  | Class I     |
| Hot & Cold Switch                     | No          |
| Current                               | 10.0A       |
| Air Speed                             | 30m/s       |
| Dimensions (mm) WxHxD                 | 267x235x210 |
| Cover thickness                       | 3mm         |
| Air Temperature (10 cm distance/21°C) | 52°C        |
| Net Weight                            | 2.9kgs      |
| Noise Level In Db(at 2m)              | 75          |
| Water Splash Proof                    | IPX1        |
| Auto Cutoff                           | 60s         |