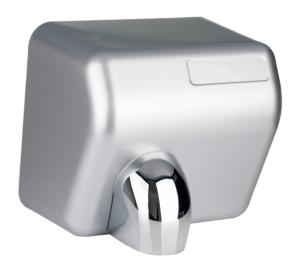

Stardard Color:White,Silver,Black

## **Product Features**

- Fitted with four silent blocks to reduce noise levels, ensuring this unit measures only 75 decibels compared to other similar units that can be up to 10 times as loud.
- Featuring a nozzle that rotates 360° which allows a user to dry their hands, face and body using the dryer
- Manufactured from ABS plastic that is easy to clean and maintain.

- With an airflow of 100km per hour and a RPM of 5500, this hand dryer dries a users hands within 29 seconds producing air at 52°c when the room temperature is 25°C.
- A tough, durable but relatively quiet hand dryer for its class, this unit will sit in your premises for many years providing a reliable hand drying experience for your customers and staff