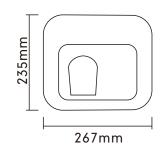

## **Technical Specification**

| Body Material                         | ABS         |
|---------------------------------------|-------------|
| Voltage                               | 220-240V    |
| Frequency                             | 50/60Hz     |
| Total Power                           | 2300W       |
| Motor Power                           | 350W        |
| RPM                                   | 6500        |
| Electrical Lsolation                  | Class I     |
| Hot & Cold Switch                     | No          |
| Current                               | 10.0A       |
| Air Speed                             | 30m/s       |
| Dimensions (mm) WxHxD                 | 267x235x210 |
| Cover thickness                       | 3mm         |
| Air Temperature (10 cm distance/21°C) | 52°C        |
| Net Weight                            | 2.9kgs      |
| Noise Level In Db(at 2m)              | 75          |
| Water Splash Proof                    | IPX1        |
| Auto Cutoff                           | 60s         |