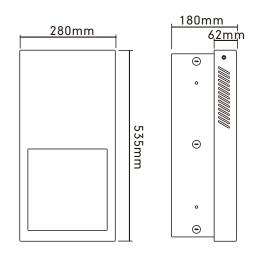

## **Technical Specification**

| Body Material                         | S.S 304            |
|---------------------------------------|--------------------|
| Voltage                               | 220-240V           |
| Frequency                             | 50/60Hz            |
| Total Power                           | 1100W              |
| Motor Power                           | 550W               |
| RPM                                   | 20000              |
| Electrical Lsolation                  | Class I            |
| Hot & Cold Switch                     | No                 |
| Current                               | 4.8A               |
| Air Speed                             | 90m/s              |
| Dimensions (mm) WxHxD                 | 280x535x62(Ressed) |
| Cover thickness                       | 1.2mm              |
| Air Temperature (10 cm distance/21°C) | 39°C               |
| Net Weight                            | 12.5kgs            |
| Noise Level In Db(at 2m)              | 75                 |
| Water Splash Proof                    | IPX3               |
| Auto Cutoff                           | 60s                |