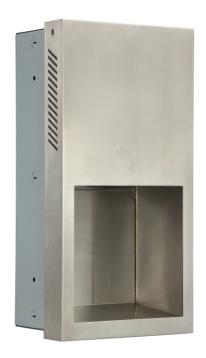

## **Product Features**

- Semi-recessed with only 62mm showing into the washroom.
- Powered by a brushless, carbon free motor means there are fewer parts to wear out, replace or break, meaning this hand dryer motor has a long life.
- Equipped with a 18cm deep alcove that captures and evaporates water thanks to a ceramic water absorbent surface.

- All welded corners secured to cabinet with vandalresistant screws.
- The built-in HEPA filter captures airborne bacteria to ensure your users hands are dried using clean, hygienic air particles.
- Air inlets on sides for better heat dissipation.