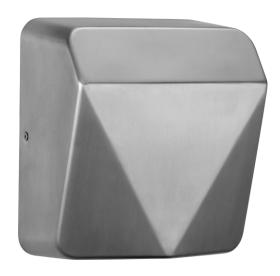

Stardard Color:Brushed,Polish,White,Black

## **Product Features**

- Inspired by the shape of diamond, manufactured in grade 304 stainless steel 1.5mm thick to protect against corrosion and vandalism, it is a is a fully vandal proof dryer ideal for heavy duty areas.
- Equipped with advanced water-blasting technology, the upgraded motor delivers extremely impressive airflow speeds of up to 115 m/s.
- As an optional extra a HEPA Filter can be purchased and installed to captures airborne bacteria.
- Super smart, its ECO Air Sensor will detect the ambient temperature of your washroom, then automatically adjust the airflow temperature to keep running costs right down.
- It has the ability to be run at only 550W by switching off the internal heater, making this one of our most eco-friendly dryers.