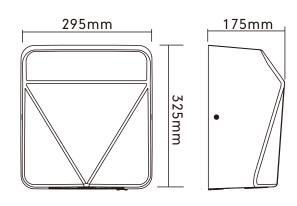

## Technical Specification

| Body Material                         | S.S 304     |
|---------------------------------------|-------------|
| Voltage                               | 220-240V    |
| Frequency                             | 50/60Hz     |
| Total Power                           | 1800W       |
| Motor Power                           | 550W        |
| RPM                                   | 26000       |
| Electrical Lsolation                  | Class I     |
| Hot & Cold Switch                     | Yes         |
| Current                               | 8.0A        |
| Air Speed                             | 115m/s      |
| Dimensions (mm) WxHxD                 | 295x325x175 |
| Cover thickness                       | 1.5mm       |
| Air Temperature (10 cm distance/21°C) | 55°C        |
| Net Weight                            | 5.0kgs      |
| Noise Level In Db(at 2m)              | 76          |
| Water Splash Proof                    | IPX3        |
| Auto Cutoff                           | 60s         |