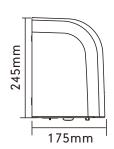

## **Technical Specification**

| Body Material                         | ABS         |
|---------------------------------------|-------------|
| Voltage                               | 220-240V    |
| Frequency                             | 50/60Hz     |
| Total Power                           | 400-1250W   |
| Motor Power                           | 400-550W    |
| RPM                                   | 26000       |
| Electrical Lsolation                  | Class II    |
| Hot & Cold Switch                     | Yes         |
| Current                               | 5. 5A       |
| Air Speed                             | 105m/s      |
| Dimensions (mm) WxHxD                 | 284x245x175 |
| Cover thickness                       | 3mm         |
| Air Temperature (10 cm distance/21°C) | 36°C        |
| Net Weight                            | 3.9kgs      |
| Noise Level In Db(at 2m)              | 75          |
| Water Splash Proof                    | IPX1        |
| Auto Cutoff                           | 60s         |