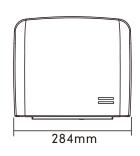

## **Technical Specification**

| Body Material                         | ABS         |
|---------------------------------------|-------------|
| Voltage                               | 220-240V    |
| Frequency                             | 50/60Hz     |
| Total Power                           | 400-1250W   |
| Motor Power                           | 400-550W    |
| RPM                                   | 26000       |
| Electrical Lsolation                  | Class II    |
| Hot & Cold Switch                     | Yes         |
| Current                               | 5. 5A       |
| Air Speed                             | 105m/s      |
| Dimensions (mm) WxHxD                 | 284x245x175 |
| Cover thickness                       | 3mm         |
| Air Temperature (10 cm distance/21°C) | 36°C        |
| Net Weight                            | 3.9kgs      |
| Noise Level In Db(at 2m)              | 75          |
| Water Splash Proof                    | IPX1        |
| Auto Cutoff                           | 60s         |