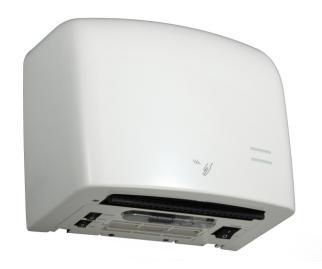

## **Product Features**

- Eco-friendly switchable power modes (down to 400W) ,With 4 settings to choose from, you can really customise this hand dryer based on your own unique requirements.
- It has a blade, rather than a tube of air, resulting in the amazingly economic performance and super fast drying time.
- Built-in removable air HEPA filter for improved hygiene, it will stop any airborne germs or bacteria from entering the dryers.
- Fitted with advanced sensors with a stylish blue LED light for washrooms which consequently provides a visible indication of operation and the drying zone ensuring that the users hand's are always in the warm air stream.
- With an ABS cover and an anti-bacterial ABS underside and front panel for long term installation and reliability whilst remaining easy to clean.
- Super easy installation The back cover on the dryer does not need removing for installation.