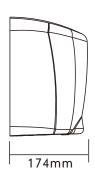

## **Technical Specification**

| Body Material                         | S.S 304     |
|---------------------------------------|-------------|
| Voltage                               | 220-240V    |
| Frequency                             | 50/60Hz     |
| Total Power                           | 1800W       |
| Motor Power                           | 550W        |
| RPM                                   | 26000       |
| Electrical Lsolation                  | Class I     |
| Hot & Cold Switch                     | No          |
| Current                               | 8.0A        |
| Air Speed                             | 100m/s      |
| Dimensions (mm) WxHxD                 | 240x270x174 |
| Cover thickness                       | 1.2mm       |
| Air Temperature (10 cm distance/21°C) | 55°C        |
| Net Weight                            | 4.2kgs      |
| Noise Level In Db(at 2m)              | 75          |
| Water Splash Proof                    | IPX1        |
| Auto Cutoff                           | 60s         |