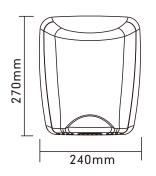

## **Technical Specification**

| Body Material                         | S.S 304     |
|---------------------------------------|-------------|
| Voltage                               | 220-240V    |
| Frequency                             | 50/60Hz     |
| Total Power                           | 1800W       |
| Motor Power                           | 550W        |
| RPM                                   | 26000       |
| Electrical Lsolation                  | Class I     |
| Hot & Cold Switch                     | No          |
| Current                               | 8.0A        |
| Air Speed                             | 100m/s      |
| Dimensions (mm) WxHxD                 | 240x270x174 |
| Cover thickness                       | 1.2mm       |
| Air Temperature (10 cm distance/21°C) | 55°C        |
| Net Weight                            | 4.2kgs      |
| Noise Level In Db(at 2m)              | 75          |
| Water Splash Proof                    | IPX1        |
| Auto Cutoff                           | 60s         |