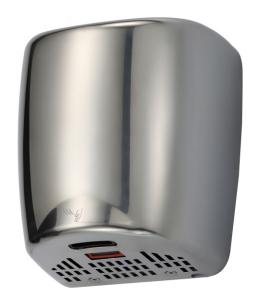

Stardard Color: Brushed, Polish, White, Black

## **Product Features**

- The compact powerful shape ensures the hand dryer can be sited in narrower, smaller bathrooms where wall space is limited.
- Equipped with advanced water-blasting technology, the upgraded motor delivers extremely impressive airflow speeds of up to 100 m/s.
- Super smart, its Eco Air Sensor will detect the ambient temperature of your washroom, then automatically adjust the airflow temperature to keep running costs right down.
- Manufactured in grade 304 stainless steel 1.5mm thick to protect against corrosion and vandalism, it is a is a fully vandalproof dryer ideal for heavy duty areas.
- Fitted with advanced sensors with a stylish blue LED light for washrooms which consequently provides a visible indication of operation and the drying zone ensuring that the users hand's are always in the warm air stream.