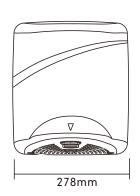

## **Technical Specification**

| Body Material                         | S.S 304     |
|---------------------------------------|-------------|
| Voltage                               | 220-240V    |
| Frequency                             | 50/60Hz     |
| Total Power                           | 1800W       |
| Motor Power                           | 550W        |
| RPM                                   | 26000       |
| Electrical Lsolation                  | Class I     |
| Hot & Cold Switch                     | No          |
| Current                               | 8.0A        |
| Air Speed                             | 100m/s      |
| Dimensions (mm) WxHxD                 | 278x325x172 |
| Cover thickness                       | 1.5mm       |
| Air Temperature (10 cm distance/21°C) | 55°C        |
| Net Weight                            | 5.4kgs      |
| Noise Level In Db(at 2m)              | 75          |
| Water Splash Proof                    | IPX1        |
| Auto Cutoff                           | 60s         |