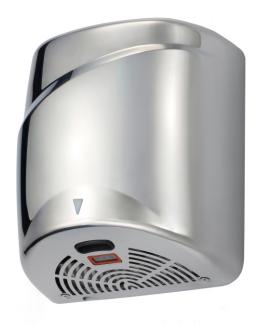

Stardard Color:Brushed,Polish,White,Black

## **Product Features**

- Equipped with advanced water-blasting technology, the upgraded motor delivers extremely impressive airflow speeds of up to 100 m/s.
- Its contemporary, sleek, ergonomic design makes this an exceptionally stylish dryer.
- Super smart, its Eco Air Sensor will detect the ambient temperature of your washroom, then automatically adjust the airflow temperature to keep running costs right down.
- Manufactured in grade 304 stainless steel 1.5mm thick to protect against corrosion and vandalism, it is a is a fully vandalproof dryer ideal for heavy duty areas.
- Fitted with advanced sensors with a stylish blue LED light for washrooms and red, green front indicator light which consequently provides a visible indication of operation and the drying zone ensuring that the users hand's are always in the warm air stream.