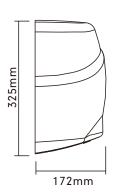

## **Technical Specification**

| Body Material                         | S.S 304     |
|---------------------------------------|-------------|
| Voltage                               | 220-240V    |
| Frequency                             | 50/60Hz     |
| Total Power                           | 1800W       |
| Motor Power                           | 550W        |
| RPM                                   | 26000       |
| Electrical Lsolation                  | Class I     |
| Hot & Cold Switch                     | No          |
| Current                               | 8.0A        |
| Air Speed                             | 100m/s      |
| Dimensions (mm) WxHxD                 | 278x325x172 |
| Cover thickness                       | 1.5mm       |
| Air Temperature (10 cm distance/21°C) | 55°C        |
| Net Weight                            | 5.4kgs      |
| Noise Level In Db(at 2m)              | 75          |
| Water Splash Proof                    | IPX1        |
| Auto Cutoff                           | 60s         |