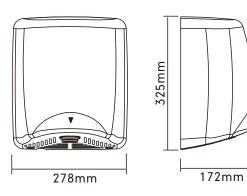

## **Technical Specification**

| Body Material                         | S.S 304     |
|---------------------------------------|-------------|
| Voltage                               | 220-240V    |
| Frequency                             | 50/60Hz     |
| Total Power                           | 1800W       |
| Motor Power                           | 550W        |
| RPM                                   | 26000       |
| Electrical Lsolation                  | Class I     |
| Hot & Cold Switch                     | No          |
| Current                               | 8.0A        |
| Air Speed                             | 100m/s      |
| Dimensions (mm) WxHxD                 | 278x325x172 |
| Cover thickness                       | 1.5mm       |
| Air Temperature (10 cm distance/21°C) | 55°C        |
| Net Weight                            | 5.4kgs      |
| Noise Level In Db(at 2m)              | 75          |
| Water Splash Proof                    | IPX1        |
| Auto Cutoff                           | 60s         |