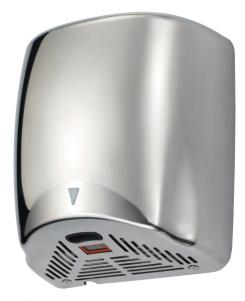

## KUAIERTE

Stardard Color:Brushed,Polish,White,Black

## **Product Features**

- Equipped with advanced water-blasting technology, the upgraded motor delivers extremely impressive airflow speeds of up to 100 m/s.
- Super smart, its Eco Air Sensor will detect the ambient temperature of your washroom, then automatically adjust the airflow temperature to keep running costs right down.
- Its contemporary, sleek, ergonomic design makes this an exceptionally stylish dryer.

- Manufactured in grade 304 stainless steel 1.5mm thick to protect against corrosion and vandalism, it is a is a fully vandalproof dryer ideal for heavy duty areas.
- Fitted with advanced sensors with a stylish blue LED light for washrooms and red, green front indicator light which consequently provides a visible indication of operation and the drying zone ensuring that the users hand's are always in the warm air stream.