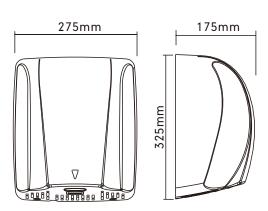

## **Technical Specification**

| Body Material                         | S.S 304     |
|---------------------------------------|-------------|
| Voltage                               | 220-240V    |
| Frequency                             | 50/60Hz     |
| Total Power                           | 1800W       |
| Motor Power                           | 550W        |
| RPM                                   | 26000       |
| Electrical Lsolation                  | Class I     |
| Hot & Cold Switch                     | No          |
| Current                               | 8.0A        |
| Air Speed                             | 100m/s      |
| Dimensions (mm) WxHxD                 | 275x325x175 |
| Cover thickness                       | 1.5mm       |
| Air Temperature (10 cm distance/21°C) | 55°C        |
| Net Weight                            | 5.4kgs      |
| Noise Level In Db(at 2m)              | 75          |
| Water Splash Proof                    | IPX1        |
| Auto Cutoff                           | 60s         |