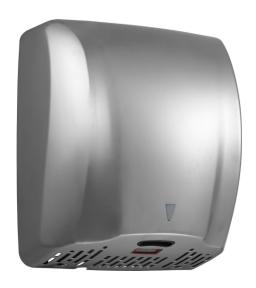

Stardard Color: Brushed, Polish, White, Black

## **Product Features**

- Equipped with advanced water-blasting technology, the upgraded motor delivers extremely impressive airflow speeds of up to 100 m/s.
- Super smart, its Eco Air Sensor will detect the ambient temperature of your washroom, then automatically adjust the airflow temperature to keep running costs right down.
- Its contemporary, sleek, ergonomic design makes this an exceptionally stylish dryer.

- Manufactured in grade 304 stainless steel 1.5mm thick to protect against corrosion and vandalism, it is a is a fully vandalproof dryer ideal for heavy duty areas.
- Fitted with advanced sensors with a stylish blue LED light for washrooms and red, green front indicator light which consequently provides a visible indication of operation and the drying zone ensuring that the users hand's are always in the warm air stream.