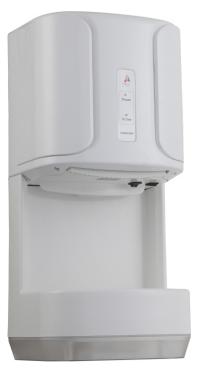

## **Product Features**

- The Wall Blade Budget High Speed Hand Dryer. For quicker drying times and a low level energy consumption makes the ideal combination when economy is a factor.
- Fitted with a filter to combat germs and bacteria on hands. It is an ergonomically designed automatic machine, as a result giving low running costs and low maintenance.
- Save Power, Save the Environment, Save Money The heater can be switched off for even greater economy and energy savings in use.

- With two speed settings (58dB on lower setting and 70db on higher setting) ,it can be comfortably sited in noise sensitive areas.
- With an ABS cover and an anti-bacterial ABS underside and front panel for long term installation and reliability whilst remaining easy to clean.
- Water blown from the hands is collected into a unique collection tray at the bottom of the dryer, where it is stored in an easy to empty reservoir.