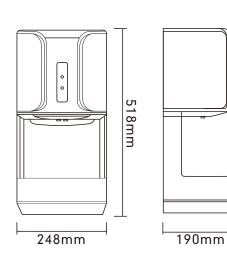

## **Technical Specification**

| Body Material                         | ABS         |
|---------------------------------------|-------------|
| Voltage                               | 220-240V    |
| Frequency                             | 50/60Hz     |
| Total Power                           | 1100W       |
| Motor Power                           | 550W        |
| RPM                                   | 26000       |
| Electrical Lsolation                  | Class II    |
| Hot & Cold Switch                     | Yes         |
| Current                               | 4.8A        |
| Air Speed                             | 105m/s      |
| Dimensions (mm) WxHxD                 | 248x518x190 |
| Cover thickness                       | 3mm         |
| Air Temperature (10 cm distance/21°C) | 40°C        |
| Net Weight                            | 4.1kgs      |
| Noise Level In Db(at 2m)              | 70          |
| Water Splash Proof                    | IPX1        |
| Auto Cutoff                           | 60s         |