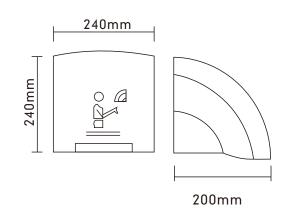

## **Technical Specification**

| Body Material                         | ABS         |
|---------------------------------------|-------------|
| Voltage                               | 220-240V    |
| Frequency                             | 50/60Hz     |
| Total Power                           | 1800W       |
| Motor Power                           | 100W        |
| RPM                                   | 2700        |
| Electrical Lsolation                  | Class II    |
| Hot & Cold Switch                     | No          |
| Current                               | 8.0A        |
| Air Speed                             | 12m/s       |
| Dimensions (mm) WxHxD                 | 240x240x200 |
| Cover thickness                       | 3mm         |
| Air Temperature (10 cm distance/21°C) | 75°C        |
| Net Weight                            | 2.1kgs      |
| Noise Level In Db(at 2m)              | 57          |
| Water Splash Proof                    | IPX1        |
| Auto Cutoff                           | 60s         |