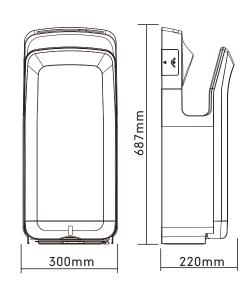

## Technical Specification

| Body Material                         | ABS                        |
|---------------------------------------|----------------------------|
| Voltage                               | 220-240V                   |
| Frequency                             | 50/60Hz                    |
| Total Power                           | 800-1650W                  |
| Motor Power                           | 800W                       |
| RPM                                   | 21000                      |
| Electrical Lsolation                  | Class I                    |
| Hot & Cold Switch                     | Intelligent heating system |
| Current                               | 7.2A                       |
| Air Speed                             | 95m/s                      |
| Dimensions (mm) WxHxD                 | 300x687x220                |
| Cover thickness                       | 3mm                        |
| Air Temperature (10 cm distance/21°C) | 40°C                       |
| Net Weight                            | 9.5kgs                     |
| Noise Level In Db(at 2m)              | 72                         |
| Water Splash Proof                    | IPX4                       |
| Auto Cutoff                           | 30s                        |