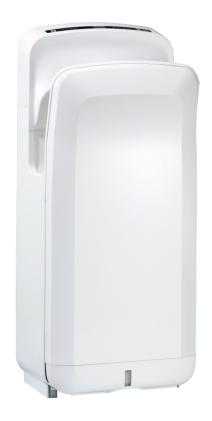

## **Product Features**

- The outer casing is made from an impact resistant, flame resistant ABS plastic with antimicrobial coating.
- An intelligent heating system will detect the ambient temperature of your washroom, automatically adjust the airflow temperature to keep running costs right down. Automatically adds heat to the airflow if it senses a room temperature drop below 25°C.
- An LED display helps deliver the perfect dry by instructing the user on how fast to draw the hands through the airflow.
- A water collection system (800ml) collects any excess water to keep your washroom clean, tidy and safe.

- Using the heated model on the high powered option provides incredible drying times of between 9 and 11 seconds.
- It has a smooth sound output and is engineered to minimalise noise transfer from one area to another.
- The modern design and futuristic LED lighting make this a very popular addition to the most contemporary of washrooms.
- As an optional extra a HEPA Filter can be purchased and installed to captures airborne bacteria.